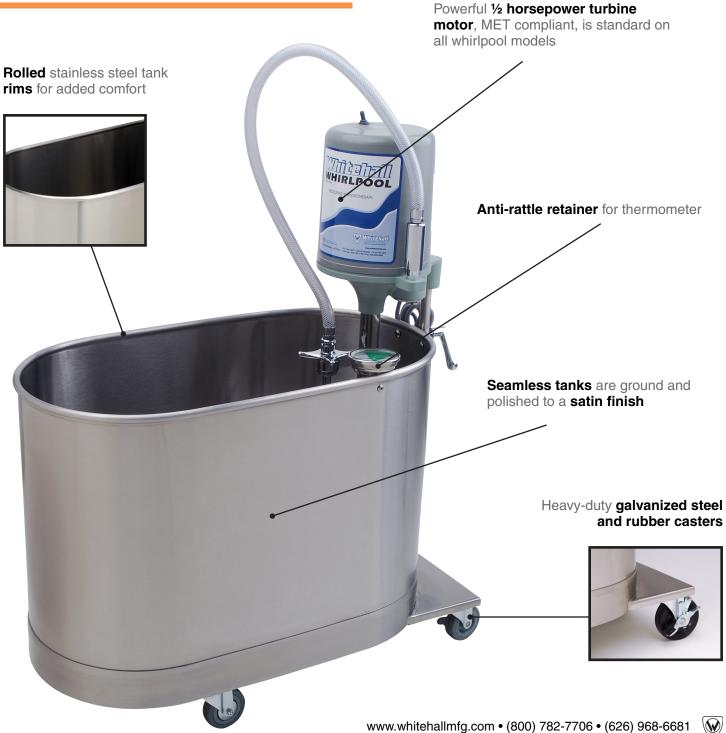

## WHIRLPOOLS

Whitehall Whirlpools are flexible in their application, durable in their construction, and effective in their design. Temperatures as well as pressures exerted from water carry impulses through the nerves into the body, which is beneficial to blood flow, circulation, and pain sensitivity.

Stationary units are faster to fill and easily drained for high-traffic therapy centers where time is a factor

Mobile whirlpools allow for convenient filling, use and storage

Fully-coved bottom prevents against bacteria buildup

Dual-scale (Fahrenheit and Celsius) thermometer with adjustable calibration

Manufacturer of Health Care and Therapy Products

## Our whirlpools are:

- Durable, 16-gauge type 304 stainless steel construction •
- 80% recycled material .
- Backed by a one-year warranty •